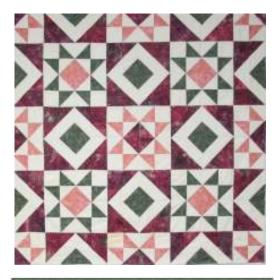

## **Group Project: Star in a Star**

So, here we go again...we have the center of the quilt. It measures 48"x48". We need to turn in into a rectangle and make it big enough for a queen size bed.

By the way, this is made with a single 12" x 12" block.. Instructions will be posted when the project is finished.

We could simply add squares and put a couple of borders on it. What do you think? Tell us your idea in the app or email projects@quiltersthread.com.

© 2013 Lisa Book Berentsen for Quilter's Thread

Not to be reproduced without written permission