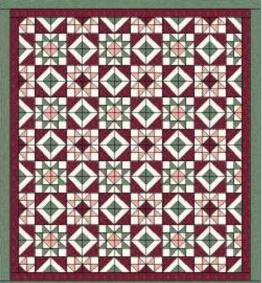

## **Group Project: Star in a Star**

So, here we go again...we have the center of the quilt. It measures 48"x48". We need to turn in into a rectangle and make it big enough for a queen size bed.

By the way, this is made with a single 12" x 12" block.. Instructions will be posted when the project is finished.

We could simply add squares and put a couple of borders on it. What do you think? Tell us your idea in the app or email projects@quiltersthread.com.

© 2013 Lisa Book Berentsen for Quilter's Thread

Not to be reproduced without written permission